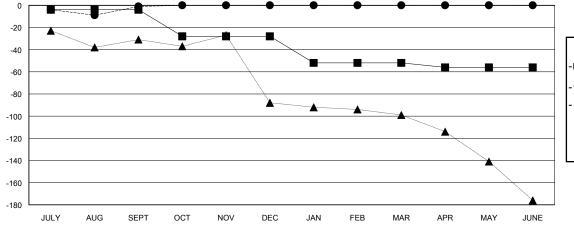

| ■- | MEMBER GROWTH NET GOAL |
|----|------------------------|
| •- | MEMBER GROWTH ACTUAL   |

LAST YEAR MEMBERSHIP ACTUAL

DROPPED CLUBS: 1

DROPPED MEMBERS

DECEASED 8

CLUB CANCELLED 0

OTHER 20

28